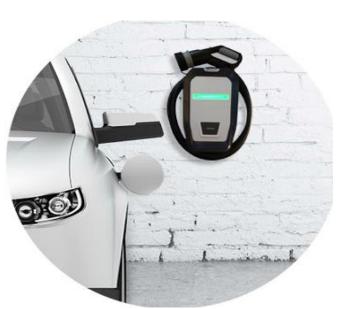

# Elec. Vehicle (EV)Charger.

- Design, Supply and install EV. Chargers and Stations
- Approved Technical Team with Diploma Certificate.
- We Serve our Clients with Both AC & DC (Fast) Chargers.

#### **EV CHARGERS**

- EV Cars are becoming more common every day, and forecasts show that they will be a strong reality sooner than later.
- Forecasts show sales of electric vehicles increasing from a record 1.1 Million worldwide in 2017, to 11 Million in 2025 and then surging to 30 Million in 2030.
- By 2040, 55% of All new car sales and 33% of the global fleet will be electric.