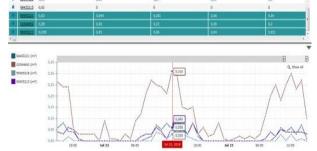

# Smart Meter System

- Design, supply and install smart meter system.
- Provide Billing services as a third-party provider.
- Provide energy auditing and management solution.

### 1- SMART METERS.

We offer BTU Meters which are an ultrasonic compact energy meters designed for measuring the energy consumption in cooling application, for billing purposes. Ultrasonic technology offers many benefits: