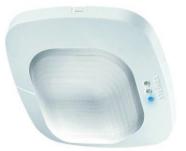

#### **Motion Sensors**

Higher, further, faster. Infrared motion detector IS 3360 for indoors and out, ideal for watching over high spaces and large areas.

Live life conveniently and save energy too. More quality of life, more safety and security and more energy saved with intelligent sensor technology from STEINEL.

Light ON / OFF – automatically.
Highly innovative sensors respond to movements and light levels, automatically switching the light ON and OFF again after a preselected time.

**Made in Germany** 