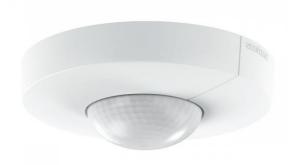

#### **Motion Sensors**

Higher, further, faster. Infrared motion detector IS 3360 for indoors and out, ideal for watching over high spaces and large areas.

Live life conveniently and save energy too. More quality of life, more safety and security and more energy saved with intelligent sensor technology from STEINEL.

Light ON / OFF – automatically.
Highly innovative sensors respond to movements and light levels, automatically switching the light ON and OFF again after a preselected time.

**Made in Germany** 