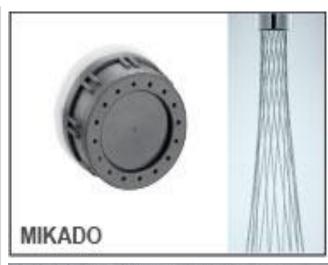

#### **AERATORS**

#### **MIKADO\*** Aerator

The MIKADO aerator turns the water stream into an eye-catcher when washing your hands.

#### Saving water and energy

The integrated PCA® technology enables a virtually constant flow rate of 0.35 gpm (approx. 1.3 l/min) regardless of pressure fluctuations.

- \*\* While the best built-in taps aerator available in the market have a flow of 4.5L/Min.
- \*\* With less warm water being used, the energy needed to heat it is saved as well.