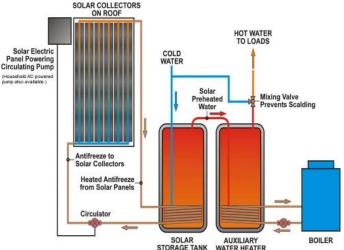

#### Solar Water Heater

- Design, Supply, install & Commission Solar water heater based on client requirements.
- Apply software simulation to the proposed system.
- Site survey the location and take required measurements for the plumbing system.