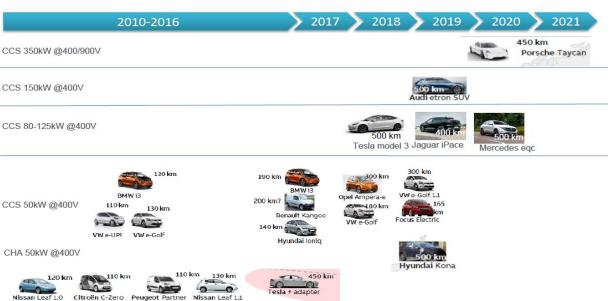

#### **EV CHARGERS**

- EV Cars are becoming more common every day, and forecasts show that they will be a strong reality sooner than later.
- Forecasts show sales of electric vehicles increasing from a record 1.1 Million worldwide in 2017, to 11 Million in 2025 and then surging to 30 Million in 2030.
- By 2040, 55% of All new car sales and 33% of the global fleet will be electric.

#### HPC EV CHARGING EVOLUTION

Mitsubishi