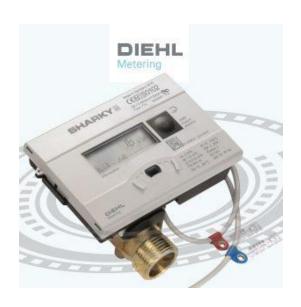

### 1- SMART METERS.

We offer BTU Meters which are an ultrasonic compact energy meters designed for measuring the energy consumption in cooling application, for billing purposes. Ultrasonic technology offers many benefits:

- No moving parts (prevents wear and tear of the metering components).
- Low pressure loss.
- Large metering dynamics and low start flowrate.
- Insensitiveness to suspended particles.

**Made in Germany** 