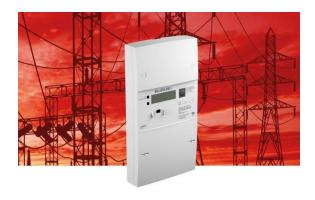

# Smart Meter System

- Design, supply and install smart meter system.
- Provide Billing services as a third-party provider.
- Provide energy auditing and management solution.

### 1- SMART METERS.

We offer BTU Meters which are an ultrasonic compact energy meters designed for measuring the energy consumption in cooling application, for billing purposes. Ultrasonic technology offers many benefits:

- No moving parts (prevents wear and tear of the metering components).
- Low pressure loss.
- Large metering dynamics and low start flowrate.
- Insensitiveness to suspended particles.

**Made in Germany** 