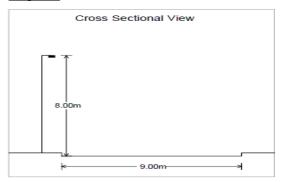

#### Layout

#### Road Data

| Calculation Grid | EN13201 Luminance |
|------------------|-------------------|
| Width (m)        | 9.00              |
| No. of Lanes     | 3                 |
| Road Surface     | R2                |
| Q0               | 0.07              |
| Lane Width (m)   | 3.00              |
| SR Width (m)     | 4.50              |